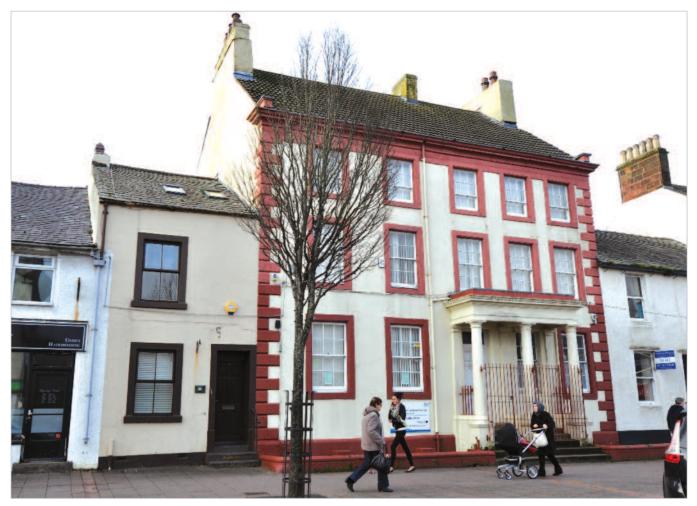

### **Description**

This attractive Grade II Listed property is arranged on ground and two upper floors to the front with a single storey extension to the rear the whole was previously being used as a dental surgery. To the rear of the property is an extensive car park for 25 cars. There is a small basement area. The property may lend itself to change of use subject to all necessary consents being obtained.

# **Egremont Egremont Dental Access Centre**

Access Centre
55 Main Street
Cumbria
CA22 2DB

- Attractive Freehold Former Dental Surgery
- Located in a High Street position
- Asset Management Opportunity
- Listed Grade II