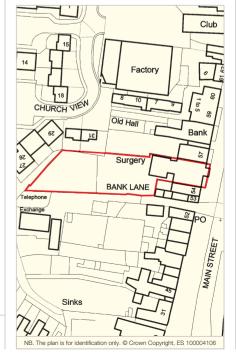

### Location

Egremont, with a population of some 6,500, is an attractive town situated 5 miles south-west of Whitehaven on the edge of the Lake District. The town is situated on the A595 close to the junction with the A5086. The M6 motorway is some 45 miles to the east. The property is situated in the town centre on the west side of Main Street opposite the junction with Ehen Court Road. Main Street provides a mix of commercial and residential users. Multiple retailers close by include Co-Op (opposite), Greggs, Heron Frozen Foods, Corals, Post Office, NatWest etc.

### **Description**

This attractive Grade II Listed property is arranged on ground and two upper floors to the front with a single storey extension to the rear the whole was previously being used as a dental surgery. To the rear of the property is an extensive car park for 25 cars. There is a small basement area. The property may lend itself to change of use subject to all necessary consents being obtained.