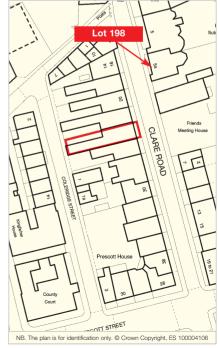

#### Location

Halifax is one of West Yorkshire's principal commercial centres with a population in excess of 91,000. The town is located just to the north of Junction 24 of the M62 Motorway.

The property is situated in the town centre, to the south of the main retail area.