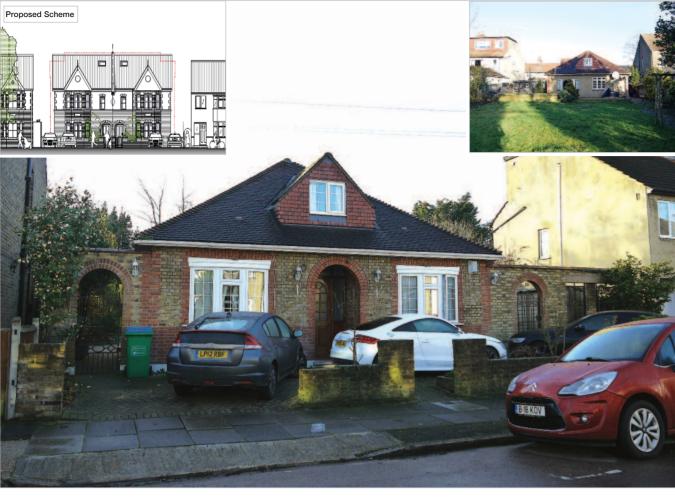

### **Description**

The property comprises a detached chalet bungalow arranged over ground and first floors beneath a pitched roof. The property benefits from off-street parking and gardens to both front and rear and occupies a site extending to approximately 0.074 hectares (0.182 acres). There are outbuildings on site (not inspected).

#### Planning

Local Planning Authority: London Borough of Richmond-upon-Thames.

Tel: 0208 891 1411.

The property is to be offered with planning permission (Ref: 17/0798/FUL) dated 1st December 2017 for 'Demolition of the existing detached bungalow and all outbuildings on site together with infill of the existing ponds to facilitate the construction of a pair of four bedroom semi-detached houses'. Copies of the plans and planning permission documents are available from the Auctioneers upon request. Please email will.taylor@allsop.co.uk

# Twickenham 25 Cedar Avenue, Middlesex TW2 7HD

- A Freehold Detached Four Bedroom Chalet Bungalow subject to an Assured Shorthold Tenancy
- Site Area Approximately 0.074 Hectares (0.182 Acres)
- Planning Permission for Demolition and Erection of 2 x Four Bedroom Semi-Detached Houses, each extending to Approximately 183 sq m (1,970 sq ft)
- 10 minute walk to Hounslow Station
- Current Rent Reserved