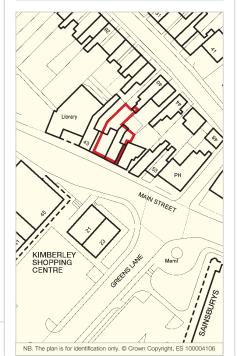

The property is situated on the northern side of Main Street in the centre of Kimberley opposite The Kimberley Shopping Centre, a Sainsbury's Supermarket and car park.

Occupiers within the shopping centre include Wilkinsons, Card Factory, Thorntons and Manor Pharmacy. Other surrounding occupiers include Marie Curie, Your Move and the Lord Clyde Public House.