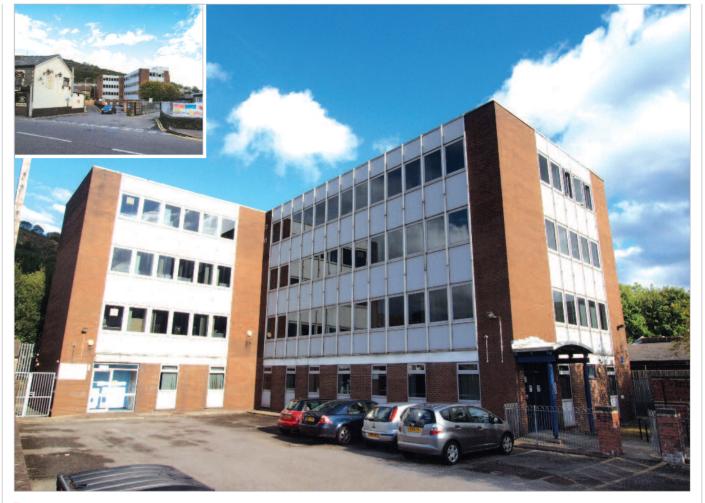

# **Description**

The property comprises a purpose built office building arranged on ground and three upper floors. The property benefits from central heating, double glazed windows, carpeting throughout and WC facilities. There is a passenger lift serving all floors, and a car park to the front of the property providing some 14 spaces.

The property provides the following accommodation and dimensions:

| Ground Floor | 356 sq m   | (3,832 sq ft)  |
|--------------|------------|----------------|
| First Floor  | 334 sq m   | (3,595 sq ft)  |
| Second Floor | 334 sq m   | (3,595 sq ft)  |
| Third Floor  | 334 sq m   | (3,595 sq ft)  |
| Total        | 1.358 sa m | (14.617 sa ft) |