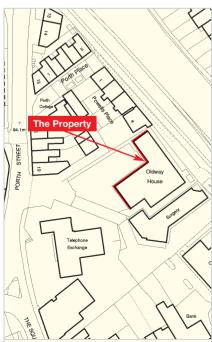

The property is situated close to the town centre on the eastern side of Porth Street, to the north of its junction with Station Street. Adjacent to the property is Porth Farm Surgery and a short distance away on Porth Street is the police station.