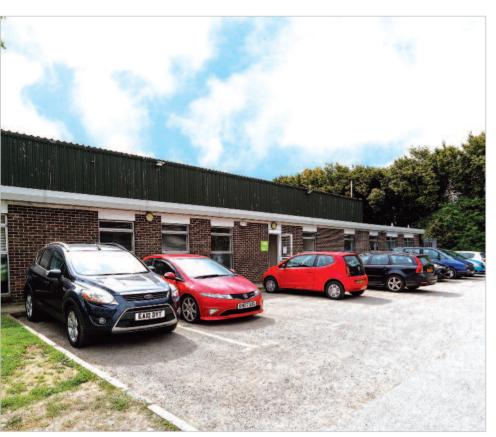

## **Description**

The property is arranged on ground floor only and comprises a warehouse/distribution unit with ancillary integral offices to the side. The property occupies a site of some 1.4 acres and also benefits from loading bays and parking for over 30 vehicles.

The property provides the following accommodation and dimensions:

 Ground Floor Warehouse
 2,291.50 sq m
 (24,666 sq ft)

 Ground Floor Offices/Staff
 137.50 sq m
 (1,480 sq ft)

 Total
 2,429 sq m
 (26,146 sq ft)