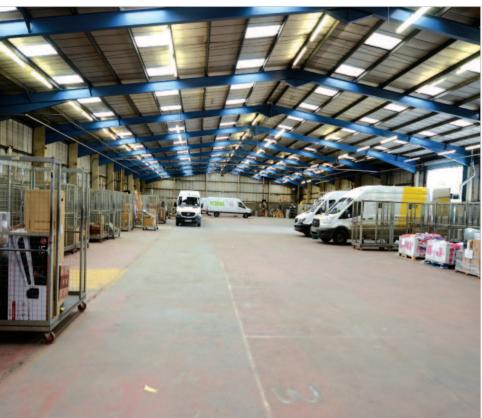

## **Description**

The property is arranged on ground floor only and comprises a warehouse/distribution unit with ancillary integral offices to the side. The property occupies a site of some 1.4 acres and also benefits from loading bays and parking for over 30 vehicles.

The property provides the following accommodation and dimensions:

 Ground Floor Warehouse
 2,291.50 sq m
 (24,666 sq ft)

 Ground Floor Offices/Staff
 137.50 sq m
 (1,480 sq ft)

 Total
 2,429 sq m
 (26,146 sq ft)