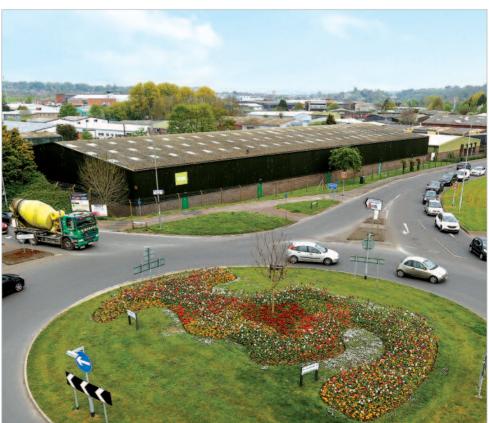

### Location

Yeovil is a well established market town and administrative centre strategically located on the A37, just off the A303, between Bridgwater and Weymouth. The town serves a population of some 40,000 and is well established as a centre for the helicopter industry, being the home of Leonardo Helicopters (formerly Agusta Westland). The town enjoys good access to the A303, the major road link between London and the South West. There are proposals to upgrade the A303 (Sparkford – lichester) to dual carriageway.

The property is situated on the Lynx Trading Estate, which is to the south-west of the town centre.

Other occupiers close by include Wickes, Screwfix, Howdens, Topps Tiles (adjacent), Nationwide, Exway, Dulux, Magnet, Ramp Aerospace, Spectrum Electrical Group, Honeywell Aerospace and Leonardo Helicopters amongst others.

## **Description**

The property is arranged on ground floor only and comprises a warehouse/distribution unit with ancillary integral offices to the side. The property occupies a site of some 1.4 acres and also benefits from loading bays and parking for over 30 vehicles.