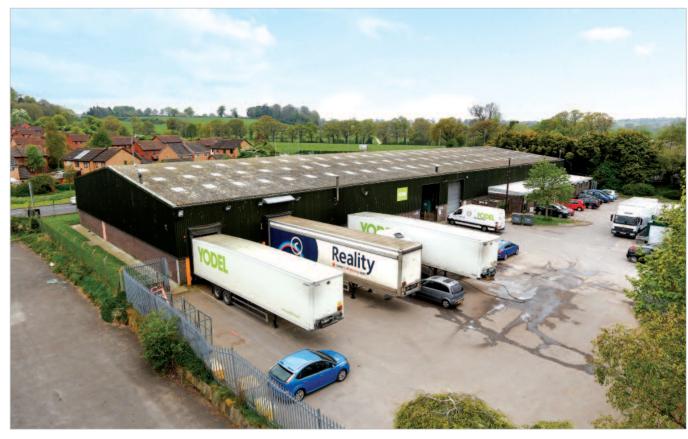

## **Description**

The property is arranged on ground floor only and comprises a warehouse/distribution unit with ancillary integral offices to the side. The property occupies a site of some 1.4 acres and also benefits from loading bays and parking for over 30 vehicles.

The property provides the following accommodation and dimensions:

 Ground Floor Warehouse
 2,291.50 sq m
 (24,666 sq ft)

 Ground Floor Offices/Staff
 137.50 sq m
 (1,480 sq ft)

 Total
 2,429 sq m
 (26,146 sq ft)