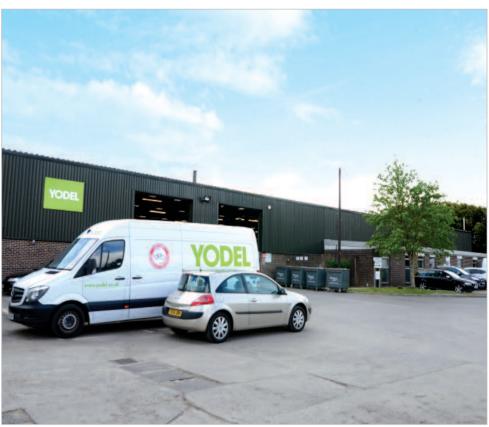

### Tenancy

The entire property is at present let to YODEL DELIVERY NETWORK LTD for a term of five years from 1st February 2017 at a current rent of £136,400 per annum. The lease contains full repairing and insuring covenants. The lessee's obligations under the lease are guaranteed by Shop Direct Holdings Ltd.

### **Tenant Information**

No. of Branches: 55 delivery centres across the UK. Website Address: www.yodel.co.uk