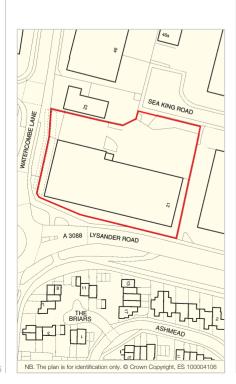

### Location

Yeovil is a well established market town and administrative centre strategically located on the A37, just off the A303, between Bridgwater and Weymouth. The town serves a population of some 40,000 and is well established as a centre for the helicopter industry, being the home of Leonardo Helicopters (formerly Agusta Westland). The town enjoys good access to the A303, the major road link between London and the South West. There are proposals to upgrade the A303 (Sparkford – lichester) to dual carriageway.

The property is situated on the Lynx Trading Estate, which is to the south-west of the town centre.

Other occupiers close by include Wickes, Screwfix, Howdens, Topps Tiles (adjacent), Nationwide, Exway, Dulux, Magnet, Ramp Aerospace, Spectrum Electrical Group, Honeywell Aerospace and Leonardo Helicopters amongst others.