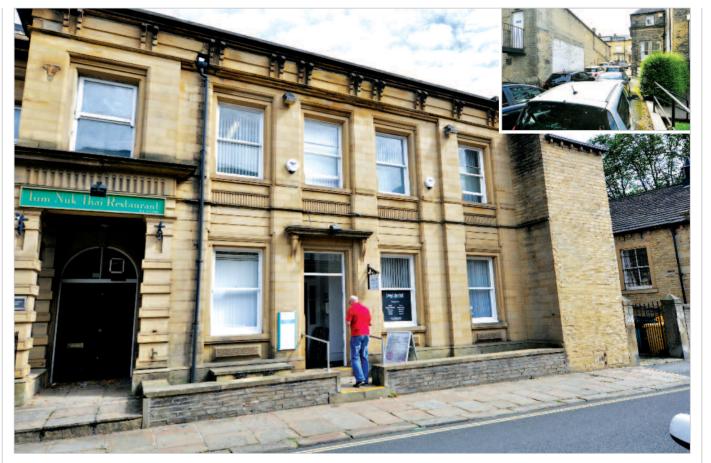

## Description

This attractive property is arranged on basement, ground and one upper floor to provide a dental practice with surgery rooms, ancillary and WC's on the ground and first floors, with further staff ancillary accommodation to the basement. The property benefits from car parking to the side and a garden to the rear.