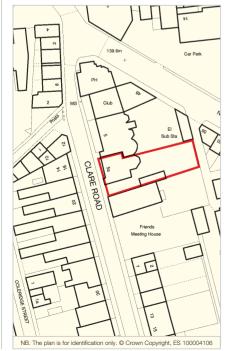

The property is situated in the town centre, to the south of the main retail area.

Occupiers close by include Coral Bookmakers and a range of medical and office occupiers.