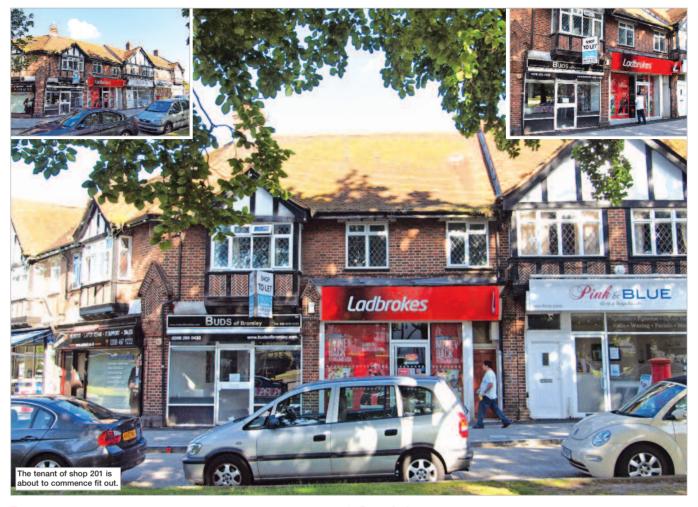

The property is situated near the junction with the Fairway in a local parade of shops with parking in this densely populated residential area. Occupiers close by include Budgens and a number of local traders.

## **Description**

The property is arranged on ground and one upper floor to provide two shops and a self-contained flat above which is accessed from the front. In addition, there is a garden to the rear.

# **Energy Performance Certificate**

For EPC Rating please see website.

| No.  | Present Lessee                               | Accommodation                                                   |                                      |       | Lease Terms                                                                                                       | Current Rent<br>£ p.a.       | Next Review/<br>Reversion |
|------|----------------------------------------------|-----------------------------------------------------------------|--------------------------------------|-------|-------------------------------------------------------------------------------------------------------------------|------------------------------|---------------------------|
| 201  | N Jane & W Harrison t/a<br>Mustard's         | Gross Frontage<br>Net Frontage<br>Shop Depth                    | 4.4 m<br>3.7 m<br>11.5 m             |       | 12 years from completion<br>Rent review every 4th year<br>FR & I.<br>Tenant break clause in 2nd, 4th and 8th year | £7,000 p.a.                  | Rent Review 2018          |
| 203  | Ladbrokes Betting & Gaming Ltd t/a Ladbrokes | Gross Frontage (1)<br>Net Frontage<br>Shop Depth<br>Built Depth | 5.5 m<br>3.85 m<br>10.6 m<br>12.65 m |       | 12 years from 28.01.2013<br>Rent review every 4th year<br>FR & I                                                  | £13,250 p.a.                 | Rent Review 2017          |
| 203A | An Individual                                | First Floor Flat - Three Rooms                                  | s, Kitchen and Bathroo               | m (2) | Assured Shorthold Tenancy                                                                                         | £10,200 p.a.<br>(annualised) | Holding Over              |