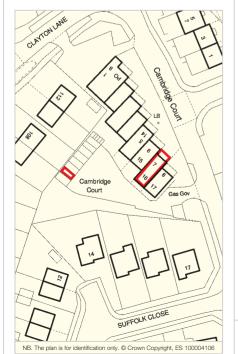

The property is situated in a predominantly residential suburb to the south of the town centre, accessed via the A519 main road and forms part of a local parade.

Occupiers close by include a variety of local traders.

The property provides the following accommodation and dimensions: **Ground Floor** 56.70 sq m (610 sq ft) **First Floor Flat comprising 3 Rooms, Kitchen and Bathroom Single Garage** 

NB. Not inspected by Allsop. Area taken from VOA (www.voa.gov.uk) and information provided by Receivers.