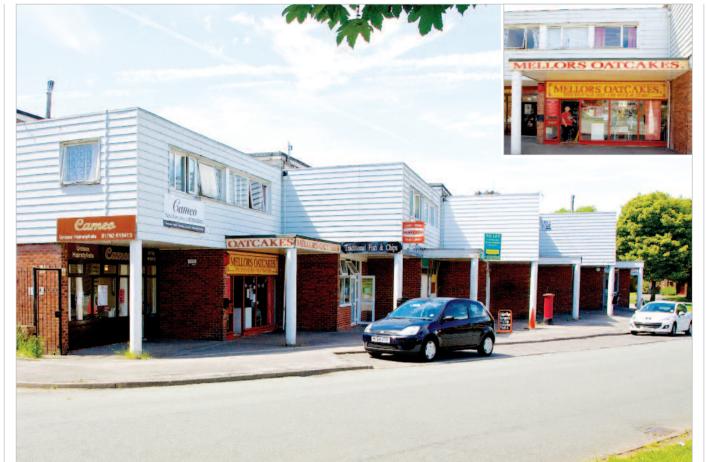

#### Description

The property is arranged on ground and one upper floor to provide a ground floor shop and a flat above comprising 3 rooms, kitchen and bathroom. The property benefits from a single garage to the rear.

#### Tenancy

The entire property is at present let to P PLANT & H PLANT (t/a Mellors Oatcakes) for a term of 15 years from 29th September 1999 at a current rent of £8,250 per annum. The lease provides for rent reviews every fifth year of the term and contains full repairing and insuring covenants.