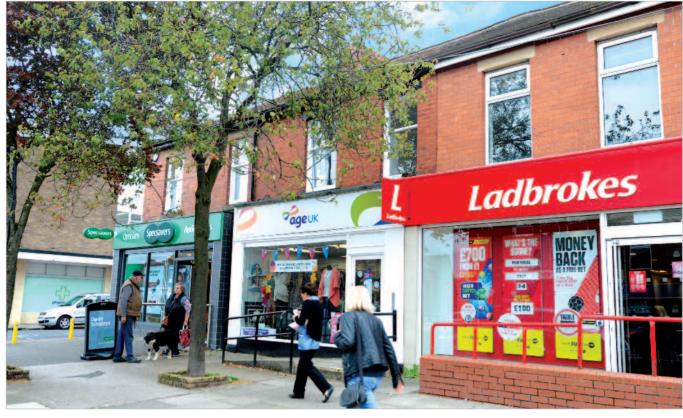

#### Location

Leyland, with a population of 37,000, is located 6 miles south of Preston close to Junction 25 of the M6 motorway and is an expanding residential area.

The property is situated in a prominent position on the south side of Hough Lane, in between its junctions with Meadow Street and Thurston Road.

Occupiers close by include Specsavers and Ladbrokes (adjacent), Halifax, Boots the Chemist, Savers, Iceland, TUI travel agents, Betfred, HSBC, Santander, Lloyds Bank, William Hill and Subway, amongst others.

#### **Description**

The property is arranged on ground and one upper floor to provide a ground floor shop with ancillary accommodation at the rear. A self-contained flat is at first floor level accessed via a staircase at the rear.