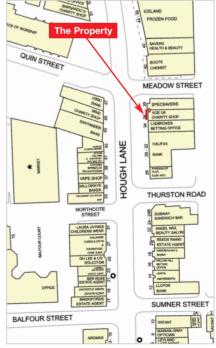

#### Location

Leyland, with a population of 37,000, is located 6 miles south of Preston close to Junction 25 of the M6 motorway and is an expanding residential area.

The property is situated in a prominent position on the south side of Hough Lane, in between its junctions with Meadow Street and Thurston Road.

Occupiers close by include Specsavers and Ladbrokes (adjacent), Halifax, Boots the Chemist, Savers, Iceland, TUI travel agents, Betfred, HSBC, Santander, Lloyds Bank, William Hill and Subway, amongst others.