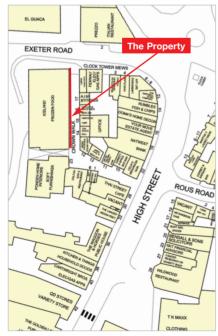

#### Location

Newmarket is well known as the headquarters of British horse racing and has a resident population of some 20,000. The town is located 13 miles east of Cambridge and 14 miles west of Bury St Edmunds and is served by both the A14 and A11 dual carriageways, providing access to the M11 Motorway.

The property is located in Crown Walk, a shopping precinct located at the north-western end of the High Street.

Occupiers close by include Prezzo, NatWest, Ladbrokes, Bathstore and a variety of local traders. A large multi-storey car park is immediately to the rear of the property.