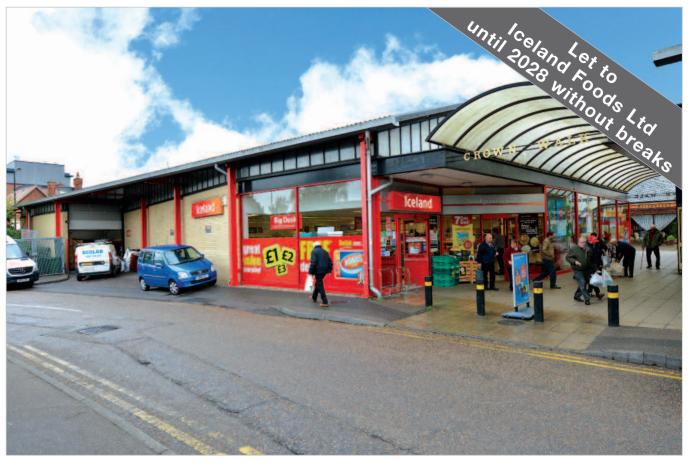

# Newmarket 1 Crown Walk Suffolk CB8 8NG

- Freehold Town Centre Supermarket Investment
- Entirely let on a new lease to Iceland Foods Limited until 2028 (no break)
- Comprising a total of 761.4 sq m (8,196 sq ft)
- Tenant has traded from the property since 1986
- Opposite a large multi-storey car park
- Fixed rental increase 2021
- Current Bent Beserved

#### Tenancy

The entire property is at present let to ICELAND FOODS LIMITED for a term of years from 28th April 2017 expiring on 8th January 2028 at a current rent of  $\mathfrak{L}66,000$  per annum with a fixed rent increase to  $\mathfrak{L}69,000$  on 28th May 2021. The lease contains full repairing and insuring covenants.