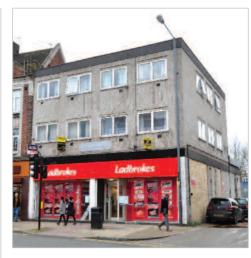

#### Location

Wealdstone is a densely populated area situated within The London Borough of Harrow, approximately 10 miles north-west of central London.

## Current Gross Rent Reserved £37,500 pa Current Net Rent Received £8.036 pa

The property is situated on the west side of the High Street, opposite its junction with Palmerston Road and close to Harrow and Wealdstone Underground Station (Bakerloo Line and London Overground).

Occupiers close by include McDonald's (opposite), Sainsbury's Local, William Hill, Lloyds TSB and Betfred.