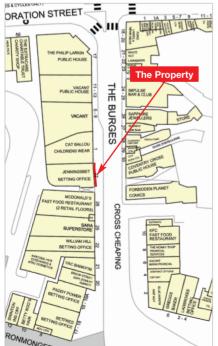

The property is situated fronting the west side of Cross Cheaping, at its junction with The Burges and a short distance to the north of the pedestrianised city centre.

Occupiers close by include McDonald's (adjacent), KFC, William Hill, Cashino, The Money Shop, Paddy Power, Betfred and Greggs.