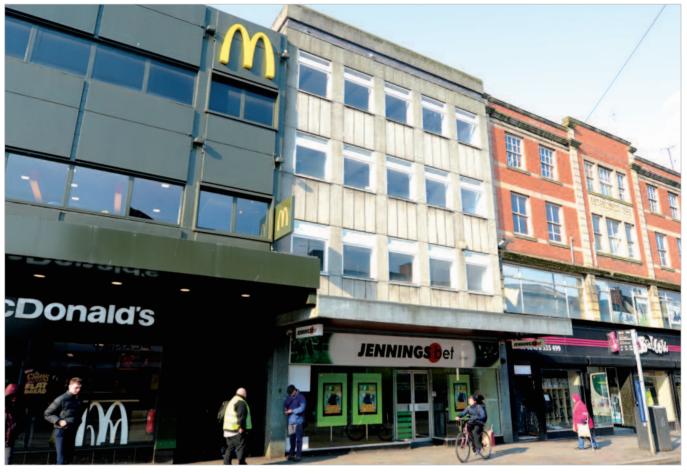

The property is situated fronting the west side of Cross Cheaping, at its junction with The Burges and a short distance to the north of the pedestrianised city centre.

Occupiers close by include McDonald's (adjacent), KFC, William Hill, Cashino, The Money Shop, Paddy Power, Betfred and Greggs.

### Description

The property is arranged on ground and three upper floors to provide a ground floor shop presently trading as a betting office together with ancillary accommodation to the upper floors. The property benefits from rear access.