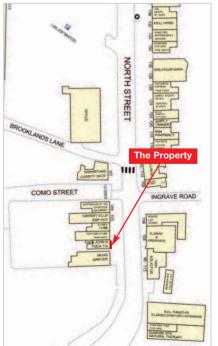

The property is situated on the south side of North Street (A125), forming part of a parade of shops in a mixed use area, close to Romford town centre. The Liberty Shopping Centre and Romford Rail Station are within half a mile to the south, whilst the A12 is within half a mile to the north. Nearby occupiers include Matalan, Sainsbury's Local, Co-operative Funeral Care and a range of local traders.