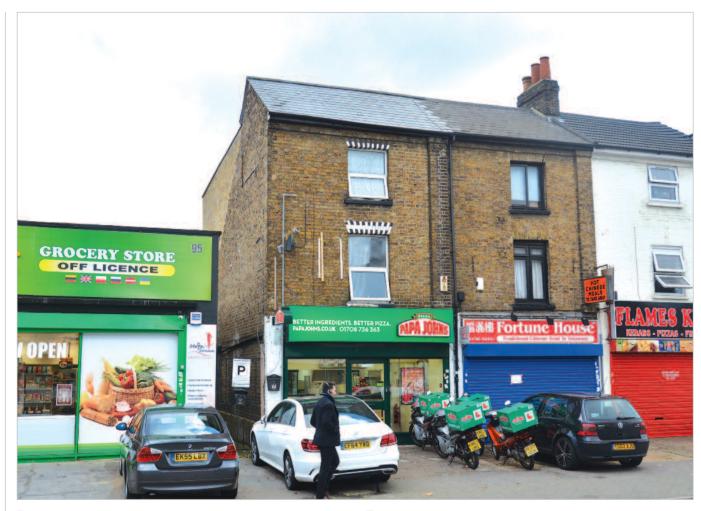

The property is situated on the south side of North Street (A125), forming part of a parade of shops in a mixed use area, close to Romford town centre. The Liberty Shopping Centre and Romford Rail Station are within half a mile to the south, whilst the A12 is within half a mile to the north. Nearby occupiers include Matalan, Sainsbury's Local, Co-operative Funeral Care and a range of local traders.

## **Description**

The property is arranged on the ground floor only to provide a fast food takeaway unit. The upper parts do not form part of the property to be sold.

The property provides the following accommodation and dimensions: **Ground Floor**103.85 sq m

# **Tenancy**

The entire property is at present let to PAPA JOHN'S (GB) LTD for a term of 15 years from 29th August 2013 at a current rent of £19,000 per annum. The lease provides for rent reviews every fifth year of the term and contains full repairing and insuring covenants.

# Romford 97 North Street Essex RM1 1EU

- Virtual Freehold Fast Food Takeaway Investment
- Entirely let to Papa John's (GB) Ltd until 2028 (1)
- Rent Review 2018
- Reversion 2028
- VAT not applicable
- Current Gross Rent Reserved