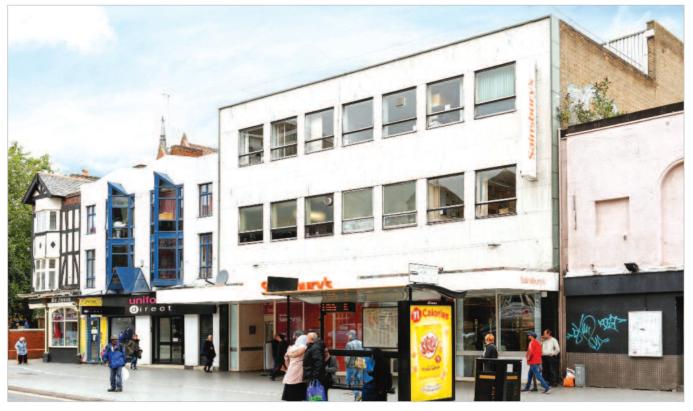

The property is located on the north side of Humberstone Gate, towards its junction with St James Street. The property is some 180 metres from the Humberstone Mall entrance to Haymarket Shopping Centre. In addition, there is a multi-storey car park immediately to the rear.

Occupiers close by include Primark, Marks & Spencer, New Look, Superdrug, H&M and Barclays Bank. Those in the Haymarket Shopping Centre include B&M, Peacocks, Costa Coffee and Burger King, amongst others.

#### **Description**

The property is arranged on ground and two upper floors to provide a large supermarket with staff ancillary and storage accommodation above. The property benefits from a customer entrance and service yard/access at the rear.