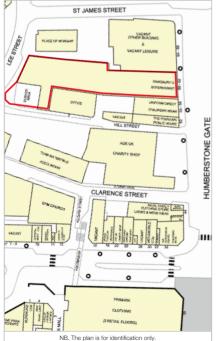

# Planning (1)

The adjoining property (64/66 Humberstone Gate) has been granted conditional approval for 42 residential flats and 2 retail units (Ref: 2017 1868). The subject property may also be suitable for redevelopment subject to the existing lease and all necessary consents. All enquiries www.leicester.gov.uk