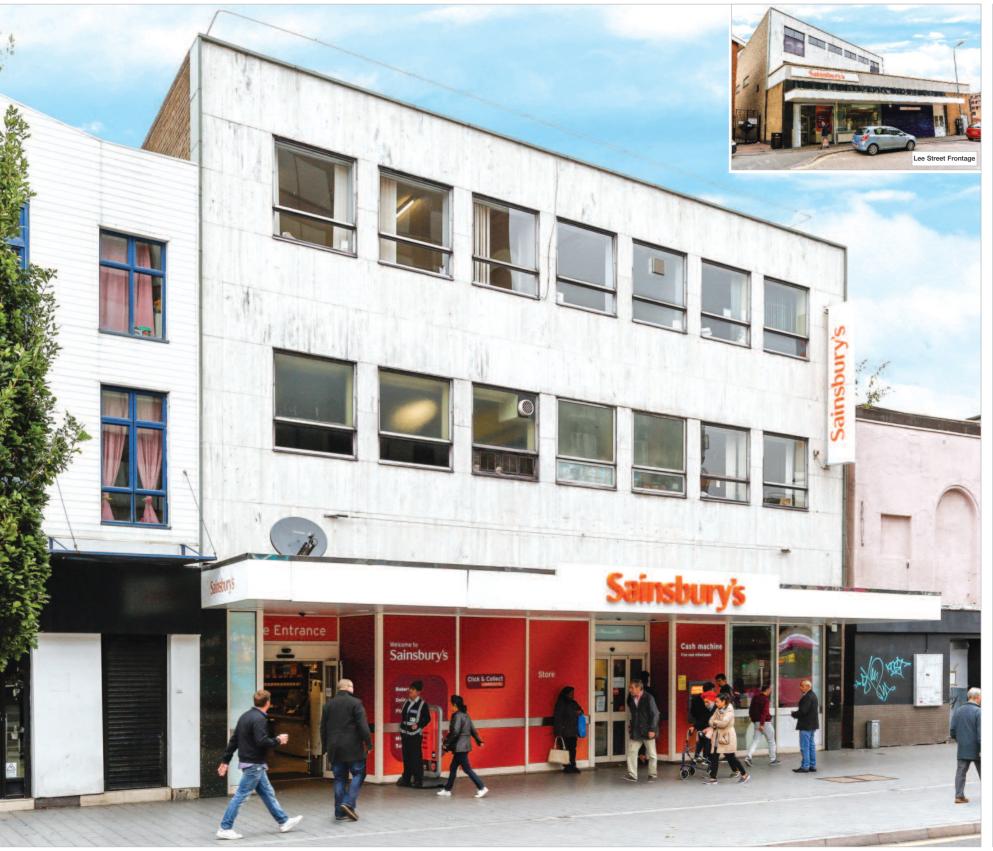

The property is located on the north side of Humberstone Gate, towards its junction with St James Street. The property is some 180 metres from the Humberstone Mall entrance to Haymarket Shopping Centre. In addition, there is a multi-storey car park immediately to the rear.

Occupiers close by include Primark, Marks & Spencer, New Look, Superdrug, H&M and Barclays Bank. Those in the Haymarket Shopping Centre include B&M, Peacocks, Costa Coffee and Burger King, amongst others.

#### **Description**

The property is arranged on ground and two upper floors to provide a large supermarket with staff ancillary and storage accommodation above. The property benefits from a customer entrance and service yard/access at the rear.

#### Tenancy

The entire property is at present let to SAINSBURY'S SUPERMARKETS LIMITED for a term of 10 years from 25th December 2012 at a current rent of £200,000 per annum. The lease provides for rent reviews every fifth year of the term and contains full repairing and insuring covenants.