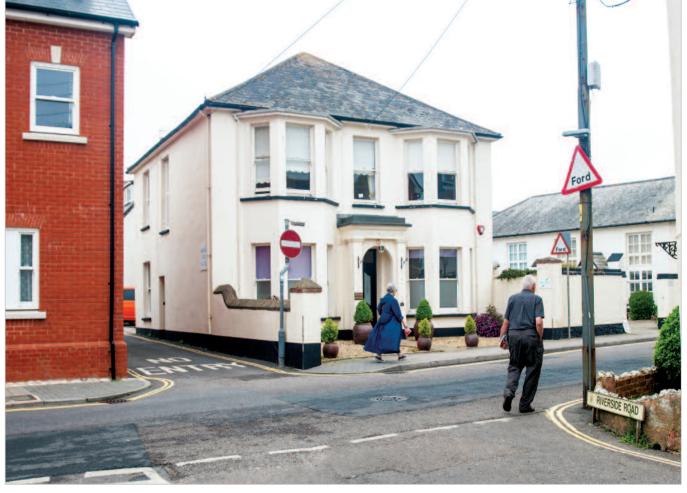

The property is situated on the west side of Mill Street, at its junction with Holmdale within the town centre.

#### Description

The property is arranged on ground and one upper floor to provide a ground floor dental practice, comprising three surgeries, together with a two bedroom self-contained flat above.

The property provides the following accommodation and dimensions: Ground Floor (1) 72.61 sq m (781 sq ft) First Floor (2) - Three Rooms, Kitchen, Bathroom, En-suite