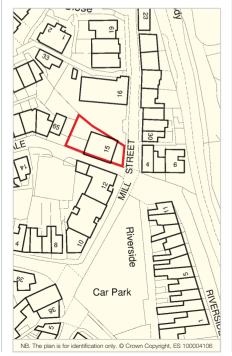

The property is situated on the west side of Mill Street, at its junction with Holmdale within the town centre.