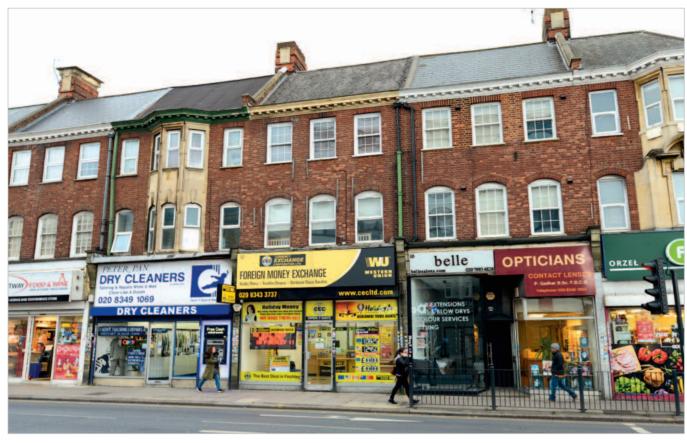

The property is located to the east of Ballards Lane, in between its junctions with Hervey Close and Chaville Way, some 80 metres from Finchley Central Station (Northern Line). The property also has good access to the North Circular Road.

Occupiers close by include a Tesco supermarket, Costa, Betfred, William Hill, Greggs and a McColl's convenience store, amongst many others.

### **Description**

The property is arranged on ground and two upper floors to provide a ground floor shop with two flats above, one sold off on a long lease, the other will be retained by the Vendor on completion.