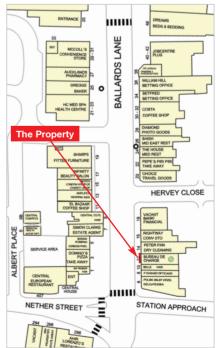

The property is located to the east of Ballards Lane, in between its junctions with Hervey Close and Chaville Way, some 80 metres from Finchley Central Station (Northern Line). The property also has good access to the North Circular Road.

Occupiers close by include a Tesco supermarket, Costa, Betfred, William Hill, Greggs and a McColl's convenience store, amongst many others.