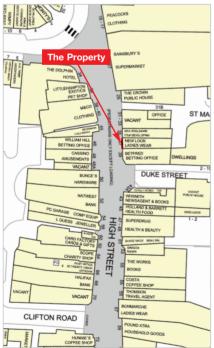

The property is situated on the north side of the pedestrianised High Street, close to its junctions with both Duke Street and Surrey Street. Occupiers close by include Betfred (adjacent), M&Co, William Hill (both opposite), Peacocks, Sainsbury's, NatWest, WH Smith, Superdrug, Halifax and HSBC, along with a number of both local and national traders.