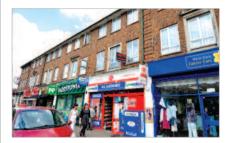

The property is situated to the north-east of Enfield town centre fronting Hertford Road (A1010).

The property forms part of a local parade of shops where occupiers include Paddy Power (adjacent), KFC, NatWest, Marie Curie and William Hill.

#### **Description**

The property is arranged on ground and two upper floors to provide a shop trading as a post office and residential upper floors which has been sold off on a long lease.