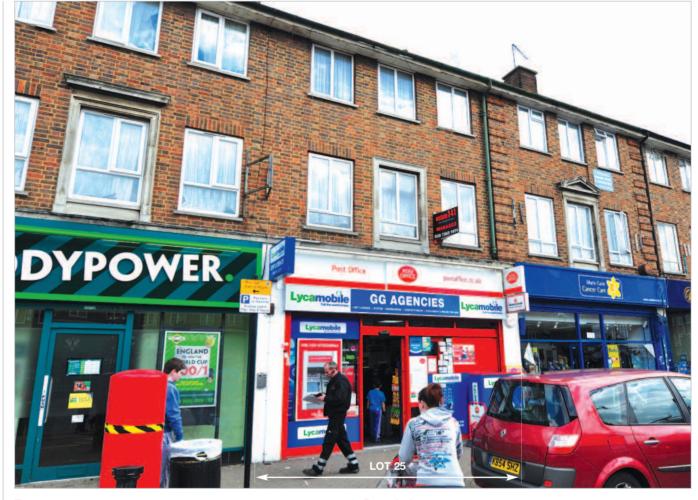

The property is situated to the north-east of Enfield town centre fronting Hertford Road (A1010).

The property forms part of a local parade of shops where occupiers include Paddy Power (adjacent), KFC, NatWest, Marie Curie and William Hill.

#### **Description**

The property is arranged on ground and two upper floors to provide a shop trading as a post office and residential upper floors which has been sold off on a long lease.