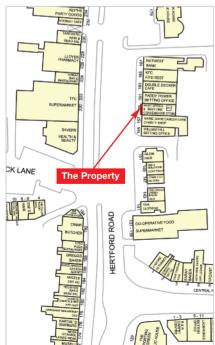

The property is situated to the north-east of Enfield town centre fronting Hertford Road (A1010).

The property forms part of a local parade of shops where occupiers include Paddy Power (adjacent), KFC, NatWest, Marie Curie and William Hill.