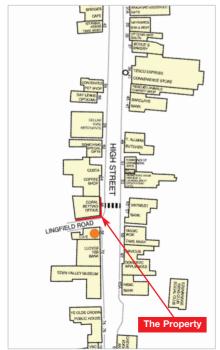

#### Location

Edenbridge is an attractive town, situated 10 miles to the west of Tonbridge and 8 miles north of East Grinstead in an affluent area of southwest Kent. The town benefits from its proximity to the A21 and A22 trunk roads whilst the M25 and M26 motorways are within easy reach. The property is situated on the west side of the High Street, the town's principal retail thoroughfare, on the corner of the junction with Lingfield Road. Occupiers close by include Costa Coffee (adjacent), NatWest (opposite), Lloyds TSB, Tesco Express and HSBC amongst others.