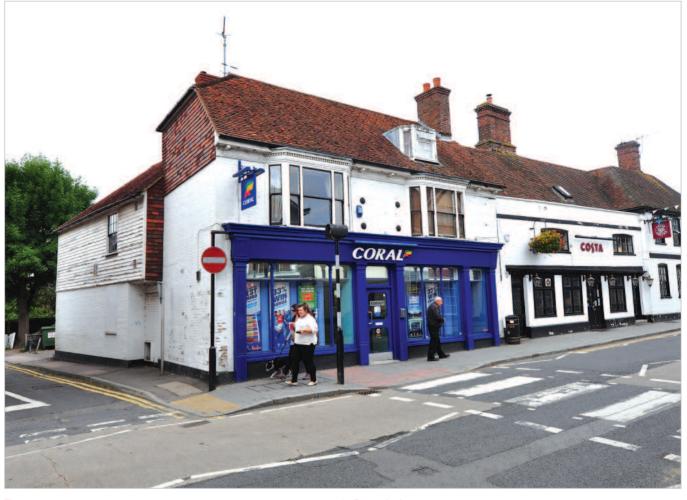

#### Location

Edenbridge is an attractive town, situated 10 miles to the west of Tonbridge and 8 miles north of East Grinstead in an affluent area of southwest Kent. The town benefits from its proximity to the A21 and A22 trunk roads whilst the M25 and M26 motorways are within easy reach. The property is situated on the west side of the High Street, the town's principal retail thoroughfare, on the corner of the junction with Lingfield Road. Occupiers close by include Costa Coffee (adjacent), NatWest (opposite), Lloyds TSB, Tesco Express and HSBC amongst others.

### **Description**

The property is arranged on ground and two upper floors to provide a ground floor shop with two self-contained flats above which have been sold off on long leases. The property benefits from car parking at the rear.