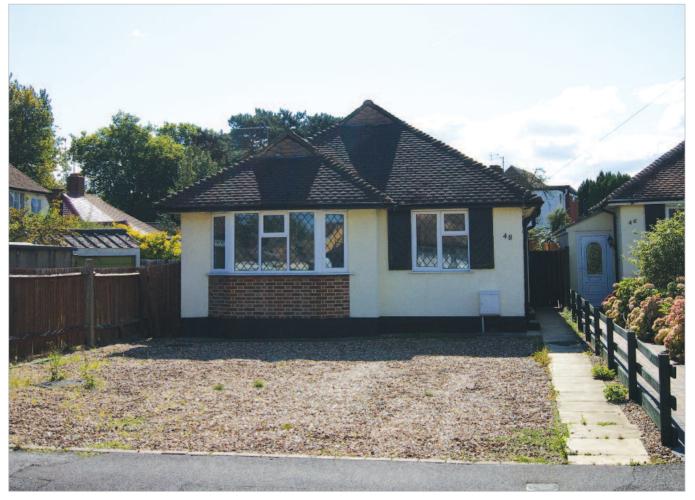

## Description

The property comprises a detached bungalow arranged beneath a pitched roof. The property benefits from off-street parking, a rear garden and a garage located to the rear.

## Accommodation

The property was not internally inspected by Allsop. The following information was provided by the Vendor. We are informed that the property provides:

Reception Room, Three Bedrooms, Kitchen, Bathroom