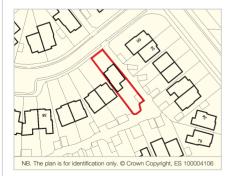

## Worcester Park 48 Parkdale Crescent, Surrey KT4 7QF

- A Freehold Detached Bungalow with Garage
- Occupying a Site extending to 0.031 Hectares (0.075 Acres)

# **Vacant Possession**



## **To View**

The property will be open for viewing every Wednesday and Saturday before the Auction between 11.30 a.m. – 12 noon (Ref: UD).

## **Seller's Solicitor**

Lewis & Dick (Ref: J Owen). Tel: 0208 393 0355. Email: ewell@lewis-dick.com



VACANT – Freehold Bungalow



#### **Tenure** Freehold.

#### Location

The property is situated on the south side of Parkdale Crescent near to its junction with Cromwell Road. The extensive shops and facilities of Epsom and Kingston Upon Thames are both within reach to the south and north respectively. Road access is provided by the nearby A240 which provides access to Epsom and Ewell to the south and Surbiton, Kingston and the A3 to the north. Rail services run from Tolworth Rail Station approximately 1 mile to the north-west.

## Description

The property comprises a detached bungalow arranged beneath a pitched roof. The property benefits from off-street parking, a rear garden and a garage located to the rear.

## Accommodation

The property was not internally inspected by Allsop. The