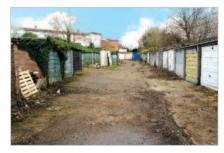

### **Description**

The property comprises a site currently occupied by thirty-one garages. The site extends to approximately 0.142 hectares (0.350 acres).

# **Accommodation**

Site Area Approximately 0.142 Hectares (0.350 Acres) Thirty-One Garages