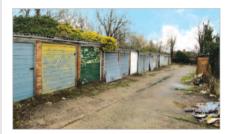

### **Description**

The property comprises a site currently occupied by thirty-one garages. The site extends to approximately 0.142 hectares (0.350 acres).

# **Accommodation**

Site Area Approximately 0.142 Hectares (0.350 Acres) Thirty-One Garages