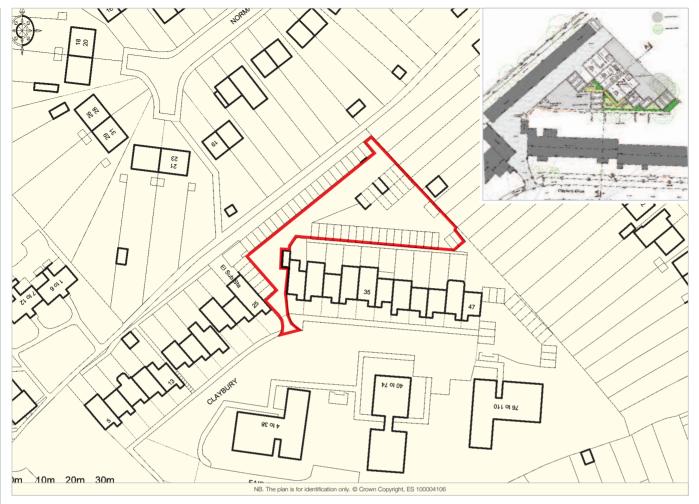

### **Description**

The property comprises a site currently occupied by thirty-one garages. The site extends to approximately 0.142 hectares (0.350 acres).

# **Accommodation**

Site Area Approximately 0.142 Hectares (0.350 Acres) Thirty-One Garages

#### Planning

Local Planning Authority: Hertsmere Borough Council. Tel: 0208 207 2277.

Website Address: www.hertsmere.gov.uk

Planning permission (Ref 17/2281/FUL) was granted on 21st November 2017 for "Proposed demolition of existing garages and construction of 2 x one bedroom apartments, 4 x two bedroom apartments and 1 x three bedroom apartment including landscaping and parking provision for 13 spaces".

# **Bushey**

Garages to the rear of 27-47 Claybury, Hertfordshire WD23 1FS

- Site extending to Approximately 0.142 Hectares (0.350 Acres)
- Planning Permission for Demolition of Existing Garages and Construction of Seven New Build Apartments
- Comprising 2 x One Bedroom,
  4 x Two Bedroom and 1 x Three
  Bedroom Apartments