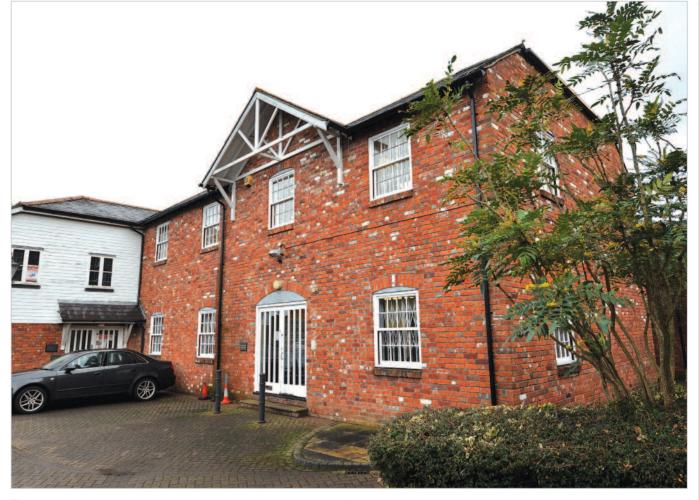

The property is situated in the ever attractive Brewery Court development, conveniently located off Theale High Street. The complex includes an attractive communal garden for the use of all occupants and is close to a range of shops and public houses. Occupiers close by include Lloyds Bank, Southern Housing Group, Warner Land Surveyors, Cray UK Ltd, Tony Roe Solicitors, NFU Mutual, The Tenants Farmers Association and Theale Wellbeing Centre amongst others.

# **Description**

The property is arranged on ground and first floors to provide a self-contained office building, forming part of the Brewery Court office complex. The offices are carpeted with a suspended ceiling and central heating. The property benefits from 7 car parking spaces.