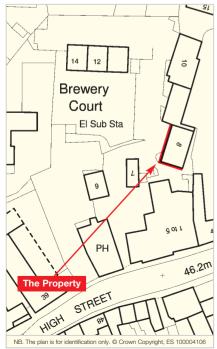

#### Location

Theale is an attractive village 5 miles south of Reading, 15 miles north of Basingstoke and 45 miles west of London. Theale is accessed via the A4 which in turn leads to the M4 Motorway and has good rail communications into London. London Heathrow Airport is located some 34 miles to the east.

The property is situated in the ever attractive Brewery Court development, conveniently located off Theale High Street. The complex includes an attractive communal garden for the use of all occupants and is close to a range of shops and public houses. Occupiers close by include Lloyds Bank, Southern Housing Group, Warner Land Surveyors, Cray UK Ltd, Tony Roe Solicitors, NFU Mutual, The Tenants Farmers Association and Theale Wellbeing Centre amongst others.