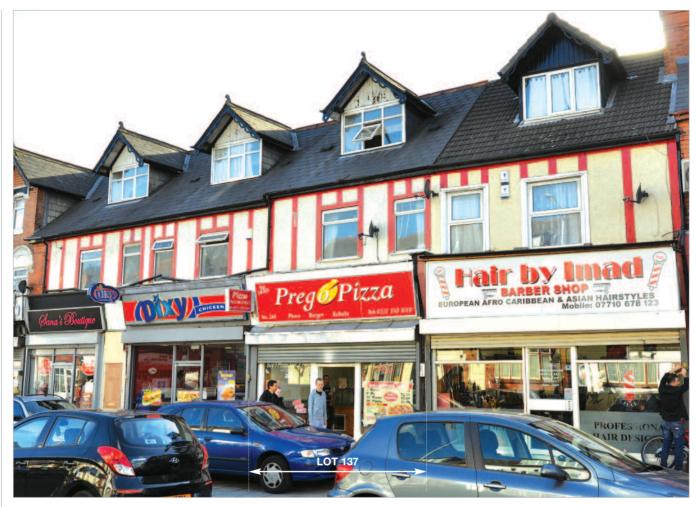

## Location

Erdington is an established residential suburb situated approximately 5 miles to the north-east of Birmingham city centre and some 3 miles south of Sutton Coldfield. The A38 dual carriageway runs approximately 2 miles south-east of the property at Junction 6 of the M6 motorway. The property is situated on Slade Road near its junction with Abbey Road within a parade of similar properties in a predominantly residential area 1 mile from Junction 6 of the M6 motorway.

### **Description**

The property is arranged on ground and two upper floors to provide a ground floor retail unit currently trading as a takeaway with ancillary storage to the rear. The first and second floors provide a two bedroom flat which is accessed from the rear.

# Birmingham 244 Slade Road Erdington West Midlands B23 7RJ

- Freehold Shop and Residential Investment
- Situated within a parade of shops
- Rent Review 2016
- No VAT applicable
- Total Current Rents Reserved