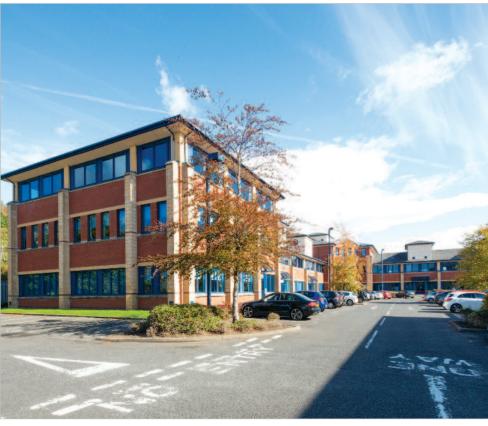

# Clydebank Blair Court North Avenue Clydebank Business Park Dunbartonshire G81 2LA

- Leasehold Office Investment
- Substantial modern office park unit totalling 3,892 sq m (41,892 sq ft)
- 168 car parking spaces
- Well established office and industrial park
- Adjacent to Singer Mainline Station
- Total Current Gross Rents Reserved

### Location

Clydebank is located 8 miles north-west of Glasgow on the north bank of the River Clyde. The A82 provides access to Glasgow and Dumbarton to the north-west and via the M898 to the M8 (Junction 30) to the south. The property is situated within Clydebank Business Park, adjacent to Singer Rail Station which provides regular train services to Glasgow (22 mins).

# Description

The property is arranged on ground and two upper floors to provide a modern office building which is arranged as a number of individual suites. The offices benefit from raised access floors, perimeter trunking, suspended ceilings with recessed lighting, dedicated male and female WC's, lift and 168 car parking spaces.