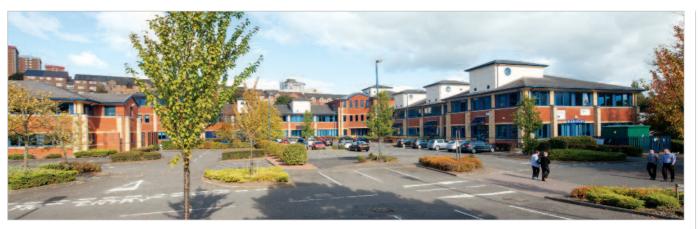

# Description

The property is arranged on ground and two upper floors to provide a modern office building which is arranged as a number of individual suites. The offices benefit from raised access floors, perimeter trunking, suspended ceilings with recessed lighting, dedicated male and female WC's, lift and 168 car parking spaces.