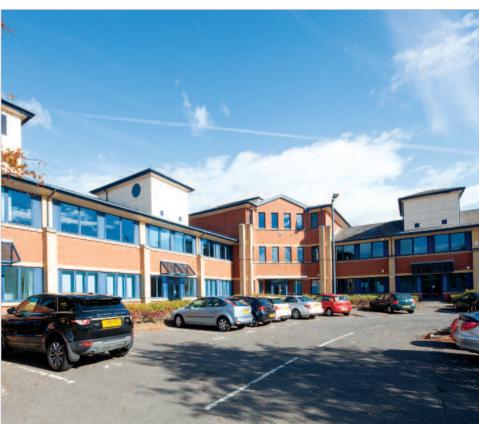

# Description

The property is arranged on ground and two upper floors to provide a modern office building which is arranged as a number of individual suites. The offices benefit from raised access floors, perimeter trunking, suspended ceilings with recessed lighting, dedicated male and female WC's, lift and 168 car parking spaces.