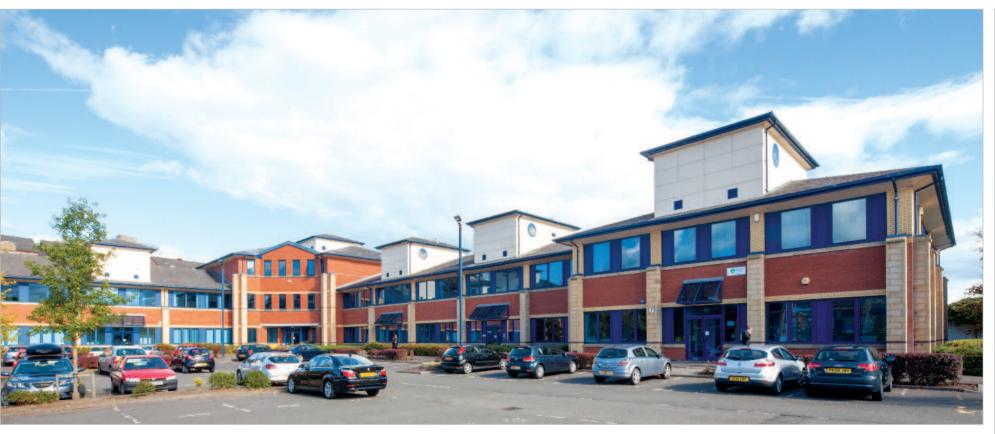

# Description

The property is arranged on ground and two upper floors to provide a modern office building which is arranged as a number of individual suites. The offices benefit from raised access floors, perimeter trunking, suspended ceilings with recessed lighting, dedicated male and female WC's, lift and 168 car parking spaces.